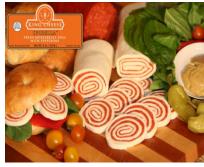

2. Lahvash breads are made in 12î x14î sizes and come in white wheat, spinach, and tomato flavors

3. These are great for pizzaís and sandwiches

1. Fresh rolled mozz with pepperoni, Prosciutto, sopressata or the NEW Sorrano Ham

2. Taste the diff. when you slice Spirella cheese on your next pizza,

3 sliced in a USDA cheese plant the products deliver frozen and have a 7 week shelf life