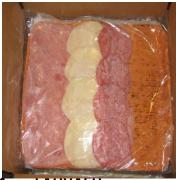

KBHOLDING/ TEEKS
PRESENT

CHEF TO CHEF
PRODUCTS FORLAHVASH BREADS

Or
SPIRELLA FOR PIZZAÍS
GREAT FOR

- 1) **SANDWICHES**
- 2) PIZZA TOPPINGS
- 3) SLICE AND SERVE
- 4) DELIVERS FROZEN

LAHVASH
breads can be
sold plain or
ready for
sandwiches

2. Lahvash breads are made in 12î x14î sizes and come in white wheat, spinach, and tomato flavors

3. These are great for pizzaís and sandwiches

1. Fresh rolled mozz with pepperoni, Prosciutto, sopressata or the NEW Sorrano Ham