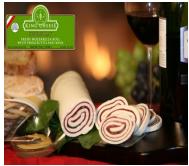

KBHOLDING/ TEEKS
PRESENT

CHEF TO CHEF
PRODUCTS FORLAHVASH BREADS

Or
SPIRELLA FOR PIZZAÍS
GREAT FOR

- 1) **SANDWICHES**
- 2) PIZZA TOPPINGS
- 3) SLICE AND SERVE
- 4) DELIVERS FROZEN

LAHVASH
breads can be
sold plain or
ready for
sandwiches

2. Taste the diff. when you slice Spirella cheese on your next pizza,

3 sliced in a USDA cheese plant the products deliver frozen and have a 7 week shelf life