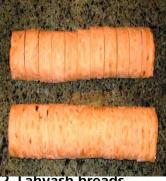

2. Lahvash breads are made in 12î x14î sizes and come in white wheat, spinach, and tomato flavors

3. These are great for pizzaís and sandwiches

1. Fresh rolled mozz with pepperoni, Prosciutto, sopressata or the NEW Sorrano Ham