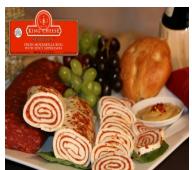

2. Lahvash breads are made in 12î x14î sizes and come in white wheat, spinach, and tomato flavors

3. These are great for pizzaís and sandwiches

1. Fresh rolled mozz with pepperoni, Prosciutto, sopressata or the NEW Sorrano Ham

2. Taste the diff. when you slice Spirella cheese on your next pizza,

3 sliced in a USDA cheese plant the products deliver frozen and have a 7 week shelf life